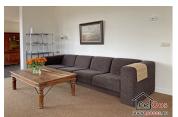

## Extremely tasteful

The house is equipped with full width windows allowing plenty of daylight to flow in. A modern kitchen with dishwasher and dining table provides space for a cozy meal or breakfast together.